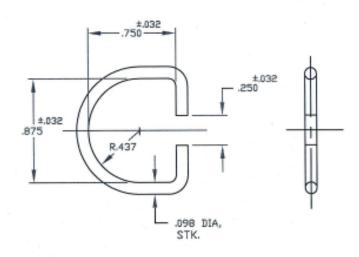

2. FOR THE APPLICATION OF ALTERNATIVE FINISHES, REMOVE

 PLEASE VISIT WWW.DFCIS.COM/C1227-5-24243 FOR A LIST OF AVAILABLE FINISHES.

| MATL AS NOTED.                                                                                                                                                                                                                                                                                                                                                                                                                                                                                                                                                                                                                                                                                                                                                                                                                                                                                                                                                                                                                                                                                                                                                                                                                                                                                                                                                                                                                                                                                                                                                                                                                                                                                                                                                                                                                                                                                                                                                                                                                                                                                                                 | TOLERANCES ON DIMENSION $X^* = \pm 2^*  .XX = \pm .01$ $X/X = \pm 1/32  .XXX = \pm .$ |                            | AND THE RESERVE OF THE PERSON | OLUTIONS INC.     |
|--------------------------------------------------------------------------------------------------------------------------------------------------------------------------------------------------------------------------------------------------------------------------------------------------------------------------------------------------------------------------------------------------------------------------------------------------------------------------------------------------------------------------------------------------------------------------------------------------------------------------------------------------------------------------------------------------------------------------------------------------------------------------------------------------------------------------------------------------------------------------------------------------------------------------------------------------------------------------------------------------------------------------------------------------------------------------------------------------------------------------------------------------------------------------------------------------------------------------------------------------------------------------------------------------------------------------------------------------------------------------------------------------------------------------------------------------------------------------------------------------------------------------------------------------------------------------------------------------------------------------------------------------------------------------------------------------------------------------------------------------------------------------------------------------------------------------------------------------------------------------------------------------------------------------------------------------------------------------------------------------------------------------------------------------------------------------------------------------------------------------------|---------------------------------------------------------------------------------------|----------------------------|-------------------------------------------------------------------------------------------------------------------------------------------------------------------------------------------------------------------------------------------------------------------------------------------------------------------------------------------------------------------------------------------------------------------------------------------------------------------------------------------------------------------------------------------------------------------------------------------------------------------------------------------------------------------------------------------------------------------------------------------------------------------------------------------------------------------------------------------------------------------------------------------------------------------------------------------------------------------------------------------------------------------------------------------------------------------------------------------------------------------------------------------------------------------------------------------------------------------------------------------------------------------------------------------------------------------------------------------------------------------------------------------------------------------------------------------------------------------------------------------------------------------------------------------------------------------------------------------------------------------------------------------------------------------------------------------------------------------------------------------------------------------------------------------------------------------------------------------------------------------------------------------------------------------------------------------------------------------------------------------------------------------------------------------------------------------------------------------------------------------------------|-------------------|
| HEAT TREAT                                                                                                                                                                                                                                                                                                                                                                                                                                                                                                                                                                                                                                                                                                                                                                                                                                                                                                                                                                                                                                                                                                                                                                                                                                                                                                                                                                                                                                                                                                                                                                                                                                                                                                                                                                                                                                                                                                                                                                                                                                                                                                                     | PART NO.                                                                              | DRN S. FRANCE DATE 3-26-04 | WEST ISLIP,                                                                                                                                                                                                                                                                                                                                                                                                                                                                                                                                                                                                                                                                                                                                                                                                                                                                                                                                                                                                                                                                                                                                                                                                                                                                                                                                                                                                                                                                                                                                                                                                                                                                                                                                                                                                                                                                                                                                                                                                                                                                                                                   |                   |
| AS NOTED.                                                                                                                                                                                                                                                                                                                                                                                                                                                                                                                                                                                                                                                                                                                                                                                                                                                                                                                                                                                                                                                                                                                                                                                                                                                                                                                                                                                                                                                                                                                                                                                                                                                                                                                                                                                                                                                                                                                                                                                                                                                                                                                      |                                                                                       | CHK F. Baril DATE 2-13-00  | ™ ST-1200 l                                                                                                                                                                                                                                                                                                                                                                                                                                                                                                                                                                                                                                                                                                                                                                                                                                                                                                                                                                                                                                                                                                                                                                                                                                                                                                                                                                                                                                                                                                                                                                                                                                                                                                                                                                                                                                                                                                                                                                                                                                                                                                                   | LINE RING,        |
| ZINC PLATED PER NOTE 1.                                                                                                                                                                                                                                                                                                                                                                                                                                                                                                                                                                                                                                                                                                                                                                                                                                                                                                                                                                                                                                                                                                                                                                                                                                                                                                                                                                                                                                                                                                                                                                                                                                                                                                                                                                                                                                                                                                                                                                                                                                                                                                        |                                                                                       | ENG R. OLB364 DATE 4/3/0   | 1227-5-2                                                                                                                                                                                                                                                                                                                                                                                                                                                                                                                                                                                                                                                                                                                                                                                                                                                                                                                                                                                                                                                                                                                                                                                                                                                                                                                                                                                                                                                                                                                                                                                                                                                                                                                                                                                                                                                                                                                                                                                                                                                                                                                      | 4243-xxx          |
|                                                                                                                                                                                                                                                                                                                                                                                                                                                                                                                                                                                                                                                                                                                                                                                                                                                                                                                                                                                                                                                                                                                                                                                                                                                                                                                                                                                                                                                                                                                                                                                                                                                                                                                                                                                                                                                                                                                                                                                                                                                                                                                                |                                                                                       | MFG S PAFE 13-07           | SIZE FSCM NO DWG. NO.                                                                                                                                                                                                                                                                                                                                                                                                                                                                                                                                                                                                                                                                                                                                                                                                                                                                                                                                                                                                                                                                                                                                                                                                                                                                                                                                                                                                                                                                                                                                                                                                                                                                                                                                                                                                                                                                                                                                                                                                                                                                                                         | 1227 5 24242 REV. |
| THE PARTICLES PARTS SHEAVE IN THE PRINT ARE REPRESENTED MITCHES TO<br>WHEN SPITE SELECTIONS SHE, BETWEEN THE EXCLUSIVE REPORTS<br>OF MANUFACTURE, LOT AND DALE, THE PRINT DR SHAWARE OF SUBSTITION IN                                                                                                                                                                                                                                                                                                                                                                                                                                                                                                                                                                                                                                                                                                                                                                                                                                                                                                                                                                                                                                                                                                                                                                                                                                                                                                                                                                                                                                                                                                                                                                                                                                                                                                                                                                                                                                                                                                                          | NEXT ASSY USED ON                                                                     | 8 Helder F STS107          | 727                                                                                                                                                                                                                                                                                                                                                                                                                                                                                                                                                                                                                                                                                                                                                                                                                                                                                                                                                                                                                                                                                                                                                                                                                                                                                                                                                                                                                                                                                                                                                                                                                                                                                                                                                                                                                                                                                                                                                                                                                                                                                                                           | 1227-5-24243 C    |
| COPYRIGHT SEED, DECISIONAL DECISIONS DE LA COMPANION DE LA COM | APPLICATION BLOCK                                                                     | SALES DATÉ                 | SCALE NTS WT.                                                                                                                                                                                                                                                                                                                                                                                                                                                                                                                                                                                                                                                                                                                                                                                                                                                                                                                                                                                                                                                                                                                                                                                                                                                                                                                                                                                                                                                                                                                                                                                                                                                                                                                                                                                                                                                                                                                                                                                                                                                                                                                 | 3 1 OF 1          |
| DATE: OT (OF COS FOOM, DRAWNIC                                                                                                                                                                                                                                                                                                                                                                                                                                                                                                                                                                                                                                                                                                                                                                                                                                                                                                                                                                                                                                                                                                                                                                                                                                                                                                                                                                                                                                                                                                                                                                                                                                                                                                                                                                                                                                                                                                                                                                                                                                                                                                 |                                                                                       |                            |                                                                                                                                                                                                                                                                                                                                                                                                                                                                                                                                                                                                                                                                                                                                                                                                                                                                                                                                                                                                                                                                                                                                                                                                                                                                                                                                                                                                                                                                                                                                                                                                                                                                                                                                                                                                                                                                                                                                                                                                                                                                                                                               |                   |